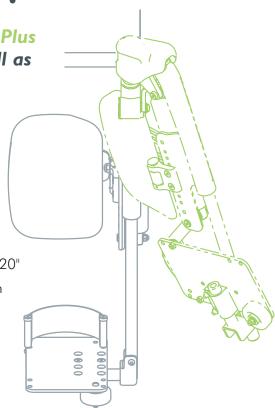

## Put your Best Foot Forward ...

THE WIDEST RANGE OF CLIENT NEEDS

The all NEW Maxx Style Swing Away Elevating Pivot Plus Legrests offer a cleaner, more streamlined look as well as unsurpassed functionality and support.

- New, streamlined legrests offer a more compact and less intrusive design while accommodating synchronized or individual leg elevation
- Available as Power or Manual option
- Newly designed mounts offer 1.5" of adjustability to aid in even pressure distribution and maintain consistent posture
- New, quieter actuator makes elevation less conspicuous
- Simple, Knee-to-Heel adjustments accommodate leg lengths from 10" to 20"
- Legrests easily swing away for forward transfers and can be removed from any position; push button-release allows the calf pads to swing away for clearance during transfers
- Calf pads and footplates are adjustable for ultimate client comfort
- Multi-Axis Adjustable Angle Foot Plates come with rollers to prevent damage to walls, door jambs and furniture
- Available with straight and offset receivers, to accommodate different client needs and maintain a small wheelchair footprint