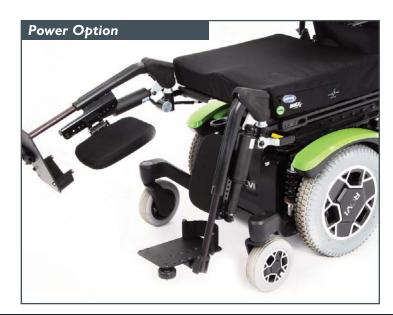

## Put your Best Foot Forward ...

THE WIDEST RANGE OF CLIENT NEEDS

The all NEW Maxx Style Swing Away Elevating Pivot Plus Legrests offer a cleaner, more streamlined look as well as unsurpassed functionality and support.

- New, streamlined legrests offer a more compact and less intrusive design while accommodating synchronized or individual leg elevation
- Available as Power or Manual option
- Newly designed mounts offer 1.5" of adjustability to aid in even pressure distribution and maintain consistent posture
- New, quieter actuator makes elevation less conspicuous
- Simple, Knee-to-Heel adjustments accommodate leg lengths from 10" to 20"
- Legrests easily swing away for forward transfers and can be removed from any position; push button-release allows the calf pads to swing away for clearance during transfers
- Calf pads and footplates are adjustable for ultimate client comfort
- Multi-Axis Adjustable Angle Foot Plates come with rollers to prevent damage to walls, door jambs and furniture
- Available with straight and offset receivers, to accommodate different client needs and maintain a small wheelchair footprint