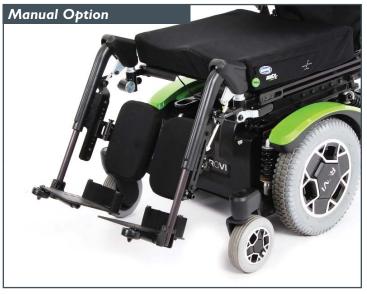

## Put your Best Foot Forward ...

THE WIDEST RANGE OF CLIENT NEEDS

The all NEW Maxx Style Swing Away Elevating Pivot Plus Legrests offer a cleaner, more streamlined look as well as unsurpassed functionality and support.

- New, streamlined legrests offer a more compact and less intrusive design while accommodating synchronized or individual leg elevation
- Available as Power or Manual option
- Newly designed mounts offer 1.5" of adjustability to aid in even pressure distribution and maintain consistent posture
- New, quieter actuator makes elevation less conspicuous
- Simple, Knee-to-Heel adjustments accommodate leg lengths from 10" to 20"
- Legrests easily swing away for forward transfers and can be removed from any position; push button-release allows the calf pads to swing away for clearance during transfers
- Calf pads and footplates are adjustable for ultimate client comfort
- Multi-Axis Adjustable Angle Foot Plates come with rollers to prevent damage to walls, door jambs and furniture
- Available with straight and offset receivers, to accommodate different client needs and maintain a small wheelchair footprint